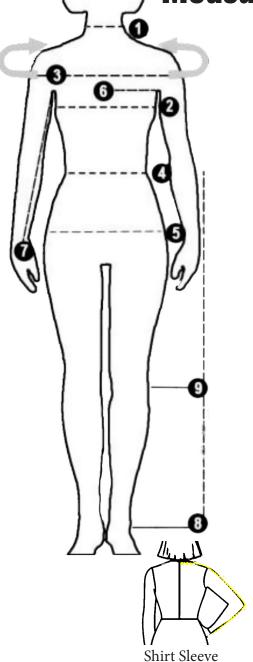

Female Measurement Guide

| Measurement                                                                                                              | Inches |  |
|--------------------------------------------------------------------------------------------------------------------------|--------|--|
| 1: Neck                                                                                                                  |        |  |
| <b>2: Bust</b><br>Around Chest, well up under arms                                                                       |        |  |
| <b>3: Over Shoulder</b> Around chest, over the arms                                                                      |        |  |
| <b>4: Waist</b><br>Around waist only                                                                                     |        |  |
| <b>5: Seat/Hips</b> Snug Around the largest part                                                                         |        |  |
| <b>6: Back</b> From the center of the back to the sleeve's seam                                                          |        |  |
| 7: Sleave Inseam From underneath the arm to approximately one inch above the second thumb joint                          |        |  |
| 8: Trouser Outseam From the top edge of waistband to junction of heel and shoe                                           |        |  |
| 9: Waist to Knee From top edge of waistband to to back of knee                                                           |        |  |
| Frame Size Measure around head, ensuring that the tape is level all the way around, apx 1 inch above eyebrows. See below |        |  |
| Shirt Sleeve From center of neck, down your arm, behind elbow, to far end of cuff                                        |        |  |
| Round up the the next half-inch<br>This is not an order form                                                             |        |  |