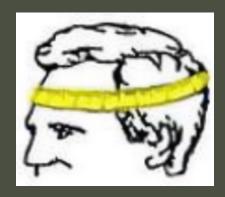

## **Measurement Guide**

| Measurement                                                                                                               | Inches |  |
|---------------------------------------------------------------------------------------------------------------------------|--------|--|
| 1: Neck                                                                                                                   |        |  |
| 2: Chest<br>Around Chest, well up under arms                                                                              |        |  |
| <b>3: Over Shoulder</b> Around chest, over the arms                                                                       |        |  |
| <b>4: Waist</b><br>Around waist, over shirt                                                                               |        |  |
| 5: Seat/Hips<br>Around the largest part                                                                                   |        |  |
| <b>6: Back</b> From the center of the back to the sleeve's seam                                                           |        |  |
| 7: Sleave Inseam From underneath the arm to approximately one inch above the second thumb joint                           |        |  |
| 8: Trouser Outseam From the top edge of waistband to junction of heel and shoe                                            |        |  |
| 9: Trouser Inseam From close up in crotch to junction of heel and shoe                                                    |        |  |
| Frame Size  Measure around head, ensuring that the tape is level all the way around, apx 1 inch above eyebrows. See below |        |  |
| Shirt Sleeve From center of neck, down your arm, behind elbow, to far end of cuff                                         |        |  |
| Round up the the next half-inch<br>This is not an order form                                                              |        |  |

| Measurement (Inches) | Frame Size |
|----------------------|------------|
| 20 3/8"              | 6 1/2      |
| 20 3/4               | 6 5/8      |
| 21 1/8"              | 6 3/4      |
| 21 1/2"              | 6 7/8      |
| 22"                  | 7          |
| 22 3/8"              | 7 1/8      |
| 22 3/4"              | 7 1/4      |
| 23 1/8"              | 7 3/8      |
| 23 1/2"              | 7 1/2      |
| 23 7/8"              | 7 5/8      |