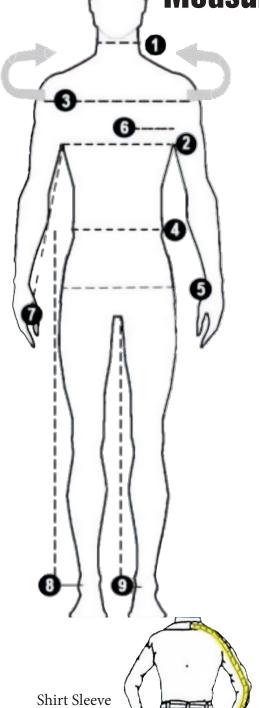

## **Measurement Guide**

| Measurement                                                                                                               | Inches |  |
|---------------------------------------------------------------------------------------------------------------------------|--------|--|
| 1: Neck                                                                                                                   |        |  |
| 2: Chest<br>Around Chest, well up under arms                                                                              |        |  |
| <b>3: Over Shoulder</b> Around chest, over the arms                                                                       |        |  |
| <b>4: Waist</b><br>Around waist, over shirt                                                                               |        |  |
| 5: Seat/Hips<br>Around the largest part                                                                                   |        |  |
| <b>6: Back</b> From the center of the back to the sleeve's seam                                                           |        |  |
| 7: Sleave Inseam From underneath the arm to approximately one inch above the second thumb joint                           |        |  |
| 8: Trouser Outseam From the top edge of waistband to junction of heel and shoe                                            |        |  |
| 9: Trouser Inseam From close up in crotch to junction of heel and shoe                                                    |        |  |
| Frame Size  Measure around head, ensuring that the tape is level all the way around, apx 1 inch above eyebrows. See below |        |  |
| Shirt Sleeve From center of neck, down your arm, behind elbow, to far end of cuff                                         |        |  |
| Round up the the next half-inch<br>This is not an order form                                                              |        |  |