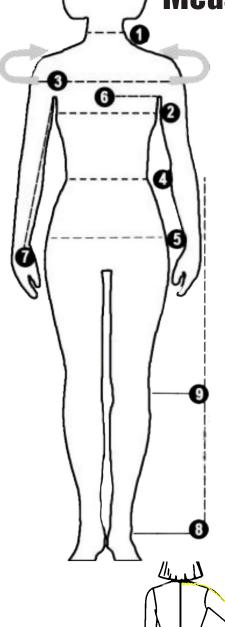

Female Measurement Guide

| Measurement                                                                                                              | Inches |  |
|--------------------------------------------------------------------------------------------------------------------------|--------|--|
| 1: Neck                                                                                                                  |        |  |
| <b>2: Bust</b><br>Around Chest, well up under arms                                                                       |        |  |
| <b>3: Over Shoulder</b> Around chest, over the arms                                                                      |        |  |
| <b>4: Waist</b><br>Around waist only                                                                                     |        |  |
| <b>5: Seat/Hips</b> Snug Around the largest part                                                                         |        |  |
| <b>6: Back</b> From the center of the back to the sleeve's seam                                                          |        |  |
| 7: Sleeve Inseam From underneath the arm to approximately one inch above the second thumb joint                          |        |  |
| 8: Trouser Outseam From the top edge of waistband to junction of heel and shoe                                           |        |  |
| 9: Waist to Knee From top edge of waistband to to back of knee                                                           |        |  |
| Frame Size Measure around head, ensuring that the tape is level all the way around, apx 1 inch above eyebrows. See below |        |  |
| Shirt Sleeve From center of neck, down your arm, behind elbow, to far end of cuff                                        |        |  |
| Round up the the next half-inch<br>This is not an order form                                                             |        |  |