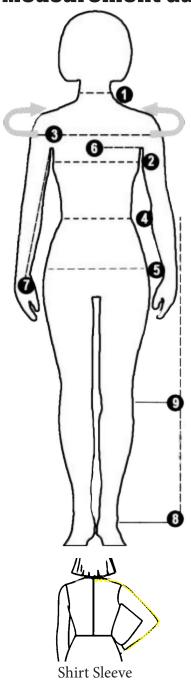

## Female Measurement Guide

| Measurement                                                                                                              | Inches |
|--------------------------------------------------------------------------------------------------------------------------|--------|
| 1: Neck                                                                                                                  |        |
| <b>2: Bust</b> Around Chest, well up under arms                                                                          |        |
| <b>3: Over Shoulder</b> Around chest, over the arms                                                                      |        |
| <b>4: Waist</b><br>Around waist only                                                                                     |        |
| <b>5: Seat/Hips</b> Snug around the largest part                                                                         |        |
| <b>6: Back</b> From the center of the back to the sleeve's seam                                                          |        |
| 7: Sleeve Inseam From underneath the arm to approximately one inch above the second thumb joint                          |        |
| <b>8: Trouser Outseam</b> From the top edge of waistband to junction of heel and shoe                                    |        |
| 9: Waist to Knee From top edge of waistband to back of knee                                                              |        |
| Frame Size Measure around head, ensuring that the tape is level all the way around, apx 1 inch above eyebrows. See below |        |
| Shirt Sleeve From center of neck, down your arm, behind elbow, to far end of cuff                                        |        |
| Round up the the next half-inch<br>This is not an order form                                                             |        |
| Height                                                                                                                   |        |
| Weight                                                                                                                   |        |