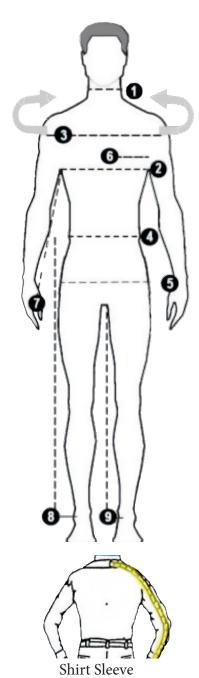

## Male Measurement Guide

| Measurement                                                                                                              | Inches |
|--------------------------------------------------------------------------------------------------------------------------|--------|
| 1: Neck                                                                                                                  |        |
| <b>2: Chest</b> Around Chest, well up under arms                                                                         |        |
| <b>3: Over Shoulder</b> Around chest, over the arms                                                                      |        |
| <b>4: Waist</b> Around waist, over shirt                                                                                 |        |
| <b>5: Seat/Hips</b> Around the largest part                                                                              |        |
| <b>6: Back</b> From the center of the back to the sleeve's seam                                                          |        |
| 7: Sleeve Inseam From underneath the arm to approximately one inch above the second thumb joint                          |        |
| 8: Trouser Outseam From the top edge of waistband to junction of heel and shoe                                           |        |
| 9: Trouser Inseam From close up in crotch to junction of heel and shoe                                                   |        |
| Frame Size Measure around head, ensuring that the tape is level all the way around, apx 1 inch above eyebrows. See below |        |
| Shirt Sleeve<br>From center of neck, down your arm, behind elbow, to far<br>end of cuff                                  |        |
| Round up the the next half-inch<br>This is not an order form                                                             |        |
| Height                                                                                                                   |        |
| Weight                                                                                                                   |        |